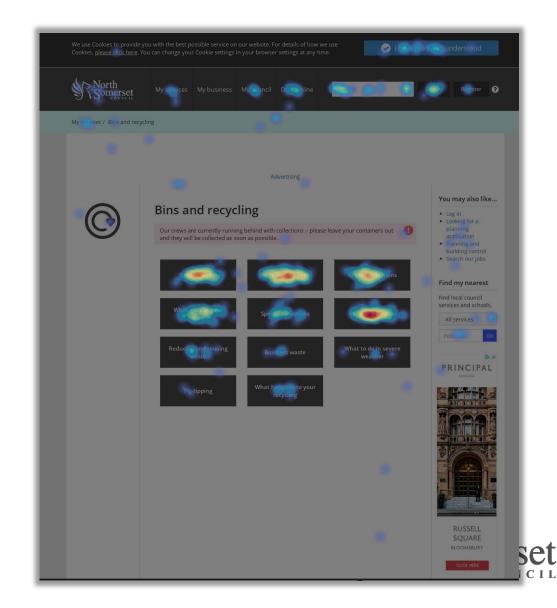

## Heatmap of Waste Homepage

## Set waste live

Content design

Simplified menu options and popular transactions added