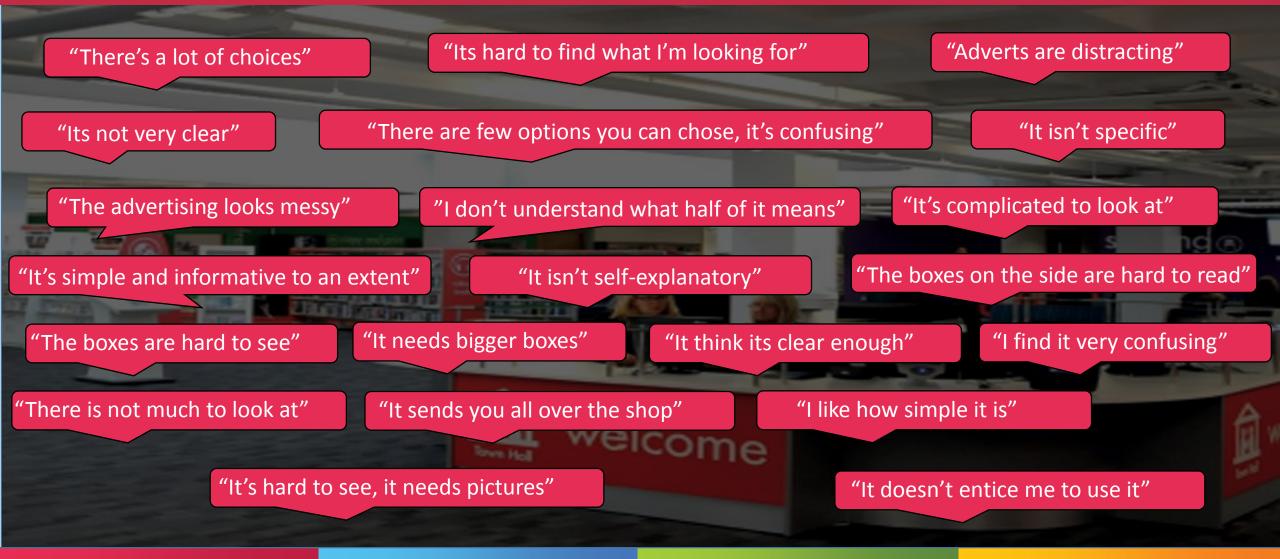

## Methodology

• Collected feedback from NSC residents in the library

#### Summary

- Users found the current site to be unclear with too many options making it hard for users to find what they are looking for
- Feedback from new template has been positive with many respondents citing the new design to be simpler and self explanatory

# User feedback on current NSC website

**Design improvement - Template** 