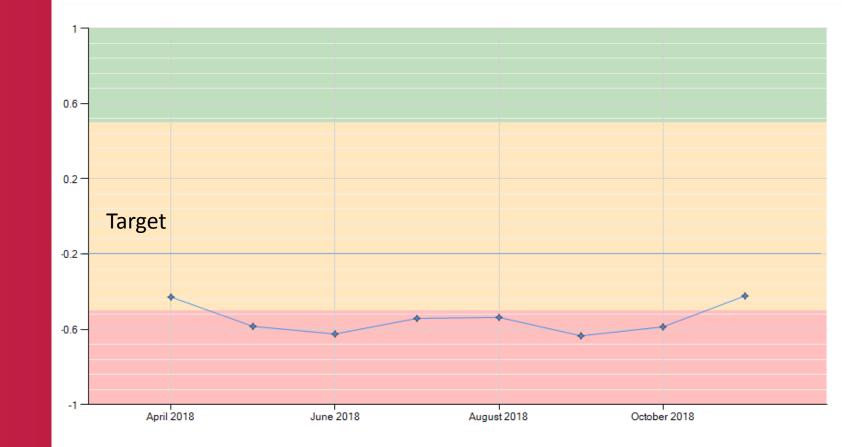

How will we measure success?

- Achievement of digital KPI of -0.2
- Achievement of our sprint plans
- Nature of complaints on Govmetrics
- Results of website survey to inform customer pain points
- Customer and stakeholder feedback