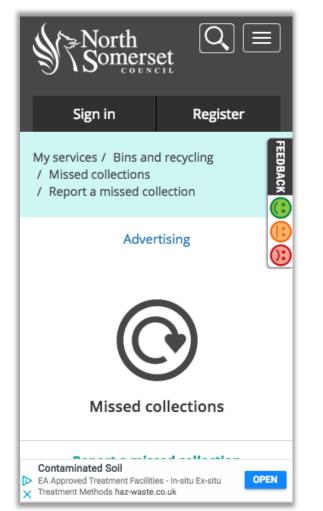

| Roads and pavement issues                        | > |
|--------------------------------------------------------|---|--------------------------------------|--------------------------------------------------|---|
| Trees, grass cutting, hedge and vegetation maintenance | > | Street cleansing and hazardous items | Streetlight, traffic lights, signs and crossings | > |
| Parks and play areas                                   | > | Lakes, ponds and ditches             | Woodlands and public right of ways               | > |

- Easier to see the options available
- Improved help pages
- Removal of transactions options

#### Design improvement - MyAccount

## Working on new format for MyAccount guidance pages



# Agreed how to improve mobile usability

#### Current mobile header



#### Proposed mobile header



 $Q \equiv$ 

# Reporting





Customer feedback

# Scoping out microsites

### Observations

- 56 sites recorded to date
- 5 sites return 404 errors
- 26 sites have the NSC logo on their site
- 6 different variations of NSC logos used
- At least 14 of these sites could be onboarded onto the NSC website
- 19 sites do not have Google Analytics set up
- 13 sites are not mobile friendly
- 25 sites will not pass WCAG 2.1 regulations
- Microsites are hosted on over 12 different platforms
- 22+ departments have have microsites commissioned



Logos used on Microsites



Planning for changes in accessibility legislation Sep 20

## Steps involved

- 1. We are auditing micro sites and creating a road to accessibility compliance for each
- 2. We are working through t