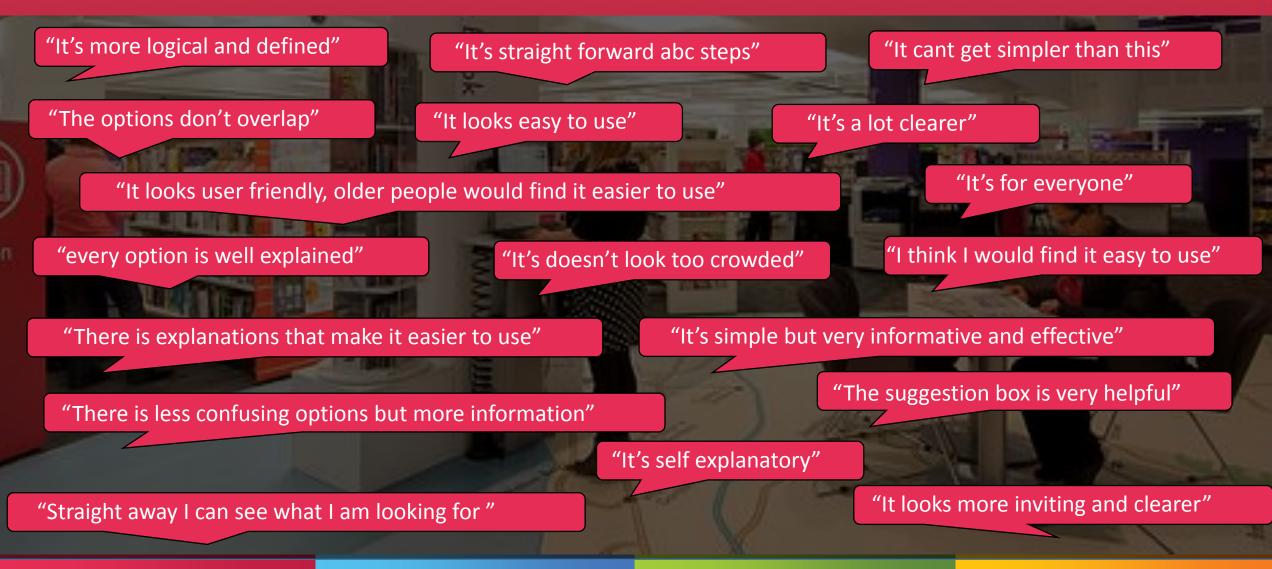

## Methodology

• Collected feedback from NSC residents in the library

#### Summary

- Users found the current site to be unclear with too many options making it hard for users to find what they are looking for
- Feedback from new template has been positive with many respondents citing the new design to be simpler and self explanatory

# User feedback of proposed changes to NSC website

**Design improvement - Template** 