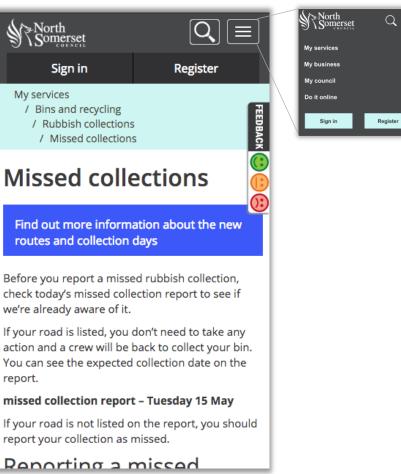

# Agreed how to improve mobile usability

#### Proposed mobile header

 $Q \equiv$ 